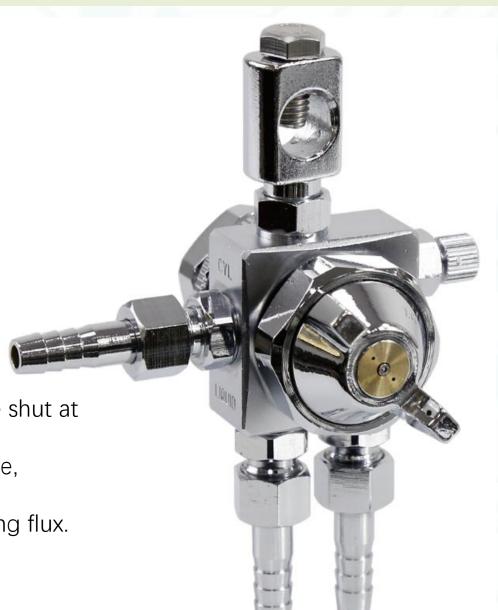

#### **Description:**

Name: Flux Nozzle

Model: ST-6

Material: Stainless Steel

Unit Price: \$25

#### Feature:

 Drip proof: When turn off the air, the spray hole shut at the same time to prevent dripping.

- Multi-function:Adjustable spray range and shape, siphonable liquid.
- Designed to be lightweight, and effectively saving flux.
- Low cost to improve PCB sodering quality.