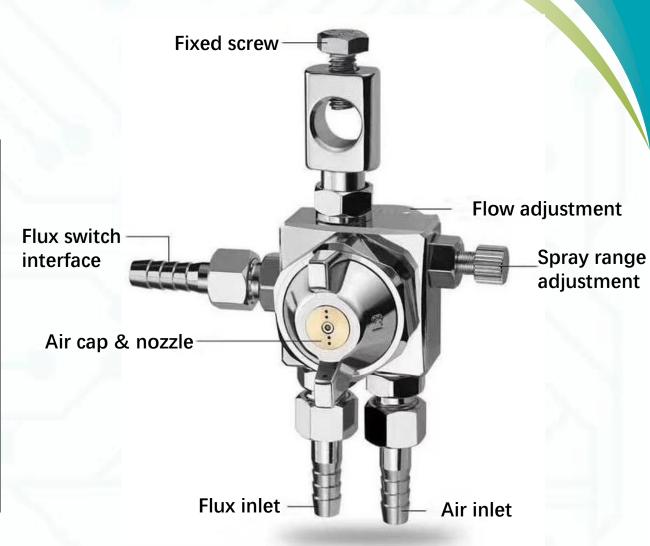

#### Feature:

 Drip proof: When turn off the air, the spray hole shut at the same time to prevent dripping.

- Multi-function:Adjustable spray range and shape, siphonable liquid.
- Designed to be lightweight, and effectively saving flux.
- Low cost to improve PCB sodering quality.

### **Technology Specification**

| Model                   | ST-6-05P         | ST-6-10P    | ST-6-13P    | ST-6-20P    |
|-------------------------|------------------|-------------|-------------|-------------|
| Nozzle Aperture         | 0.5mm            | 1.0mm       | 1.3mm       | 2mm         |
| Air Pressure            | 0.15-0.4Mpa      |             |             |             |
| Air Consumption         | 80L/Min          | 100L/Min    | 120L/Min    | 160L/Min    |
| Liquid Consumptioin     | 0-60ML/Min       | 0-250ML/Min | 0-350ML/Min | 0-400ML/Min |
| Spray Range (Max Width) | 200mm            | 250mm       | 350mm       | 400mm       |
| Spray angle             | 25°-65°          |             |             |             |
| Spray Shape             | Fan-shape/Circle |             |             |             |
| Net Weight              | About 300g       |             |             |             |