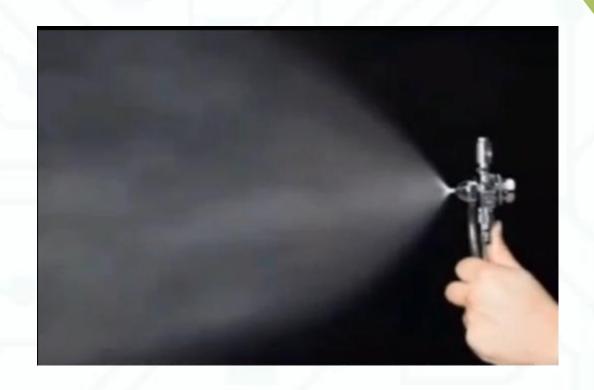

### Spare part for ST-6

Needle + Nozzle \$10 per set

Aperture with 0.5mm/1mm/1.3mm/2mm

Spray effect