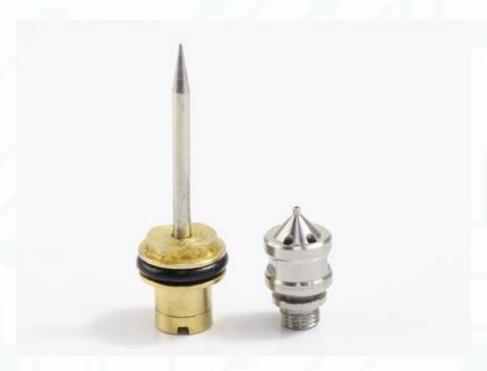

### Spare part for ST-6

Needle + Nozzle \$10 per set

Aperture with 0.5mm/1mm/1.3mm/2mm

Spray effect